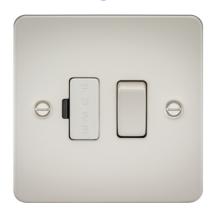

## **FP6300PL**

13A Switched Fused Spur Unit - Pearl

www.mlaccessories.co.uk

| MLA PART CODE                            | FP6300PL                                          |
|------------------------------------------|---------------------------------------------------|
| DESCRIPTION                              | 13A Switched Fused Spur Unit - Pearl              |
| FINISH                                   | Pearl                                             |
| DIMENSIONS (MM)                          | Height - 87.5<br>Width - 87.5<br>Projection - 2.5 |
| MINIMUM MOUNTING BOX DEPTH               | 25mm                                              |
| CONSTRUCTION                             | Construction - Premium grade steel                |
| IP RATING                                | IP20                                              |
| INPUT VOLTAGE                            | 230V 50Hz                                         |
| SWITCH TYPE                              | Double Pole                                       |
| EARTH TERMINAL                           | Yes                                               |
| NEON INDICATOR                           | No                                                |
| LOAD/MAX. LOAD                           | 13A                                               |
| TERMINAL CAPACITY                        | 3 x 2.5mm² or 2 x 4.0mm²                          |
| WARRANTY                                 | 25year(s)                                         |
| MANUFACTURED IN ACCORDANCE WITH          | BS 1363-4                                         |
| ORIGIN OF MANUFACTURE                    | China                                             |
| DECLARATION OF CONFORMITY (HELD ON FILE) | Yes                                               |
| EAN                                      | 5055832918028                                     |